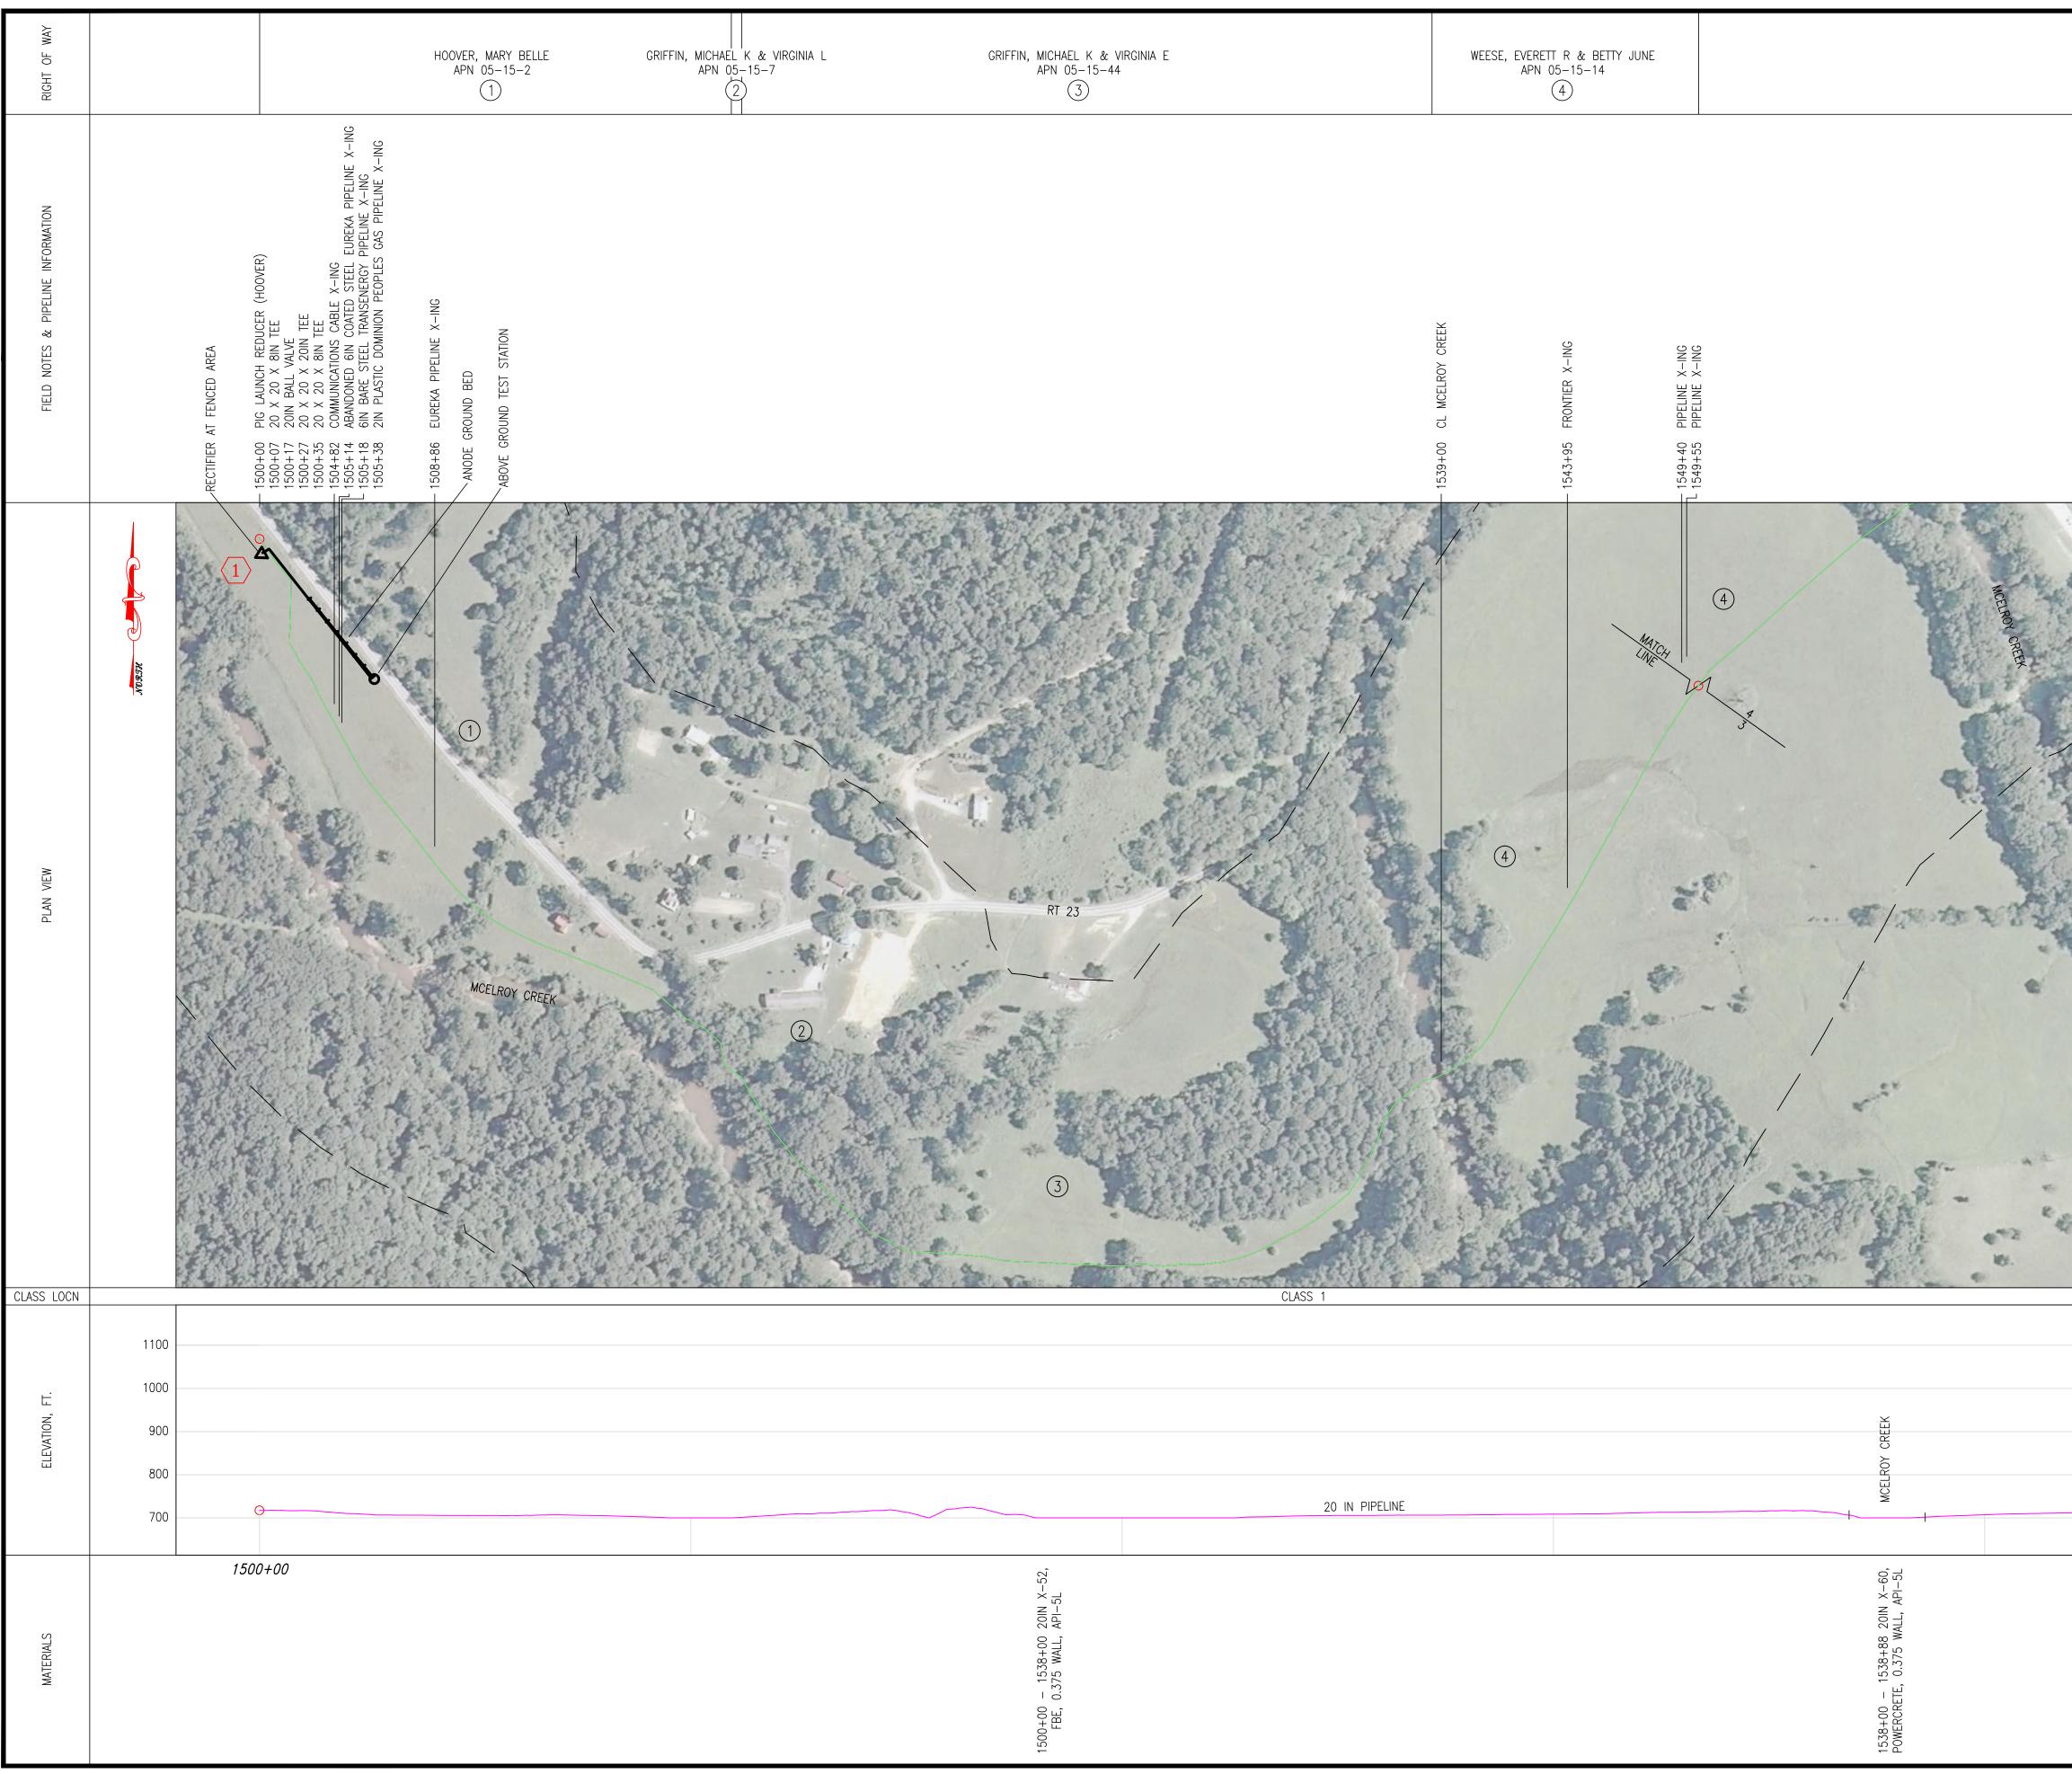

| FIN, MICHAEL K & VIRGINIA E<br>APN 05-15-44<br>3       | WEESE, EVERETT R & BETTY JUNE<br>APN 05-15-14<br>4                                                                        |                                                                                                                                                                                                                                                | 9/29/11                                                                                                      |
|--------------------------------------------------------|---------------------------------------------------------------------------------------------------------------------------|------------------------------------------------------------------------------------------------------------------------------------------------------------------------------------------------------------------------------------------------|--------------------------------------------------------------------------------------------------------------|
|                                                        | 1539+00 CL MCELROY CREEK                                                                                                  | EUREKA HUNTER, LLC<br>UREKA HUNTER PIPELIN                                                                                                                                                                                                     | PHASE 1 – SECTION 1<br>A 1500+00 TO STA 1550+0<br>PLAN & PROFILE<br>SHEET 3 OF 12<br>SHEET 3 OF 12           |
|                                                        |                                                                                                                           | Technologies Intl.                                                                                                                                                                                                                             | - NR<br>JD<br>HG<br>=200' 1"=200' DWG. NO.                                                                   |
| RT 23                                                  |                                                                                                                           | BROLECT NO.                                                                                                                                                                                                                                    | DESIGNED BY<br>DRAWN BY<br>CHECKED BY<br>APPROVED BY<br>1"=                                                  |
|                                                        |                                                                                                                           | 0 100                                                                                                                                                                                                                                          | INE ~<br>~~~~~~~~~~~~~~~~~~~~~~~~~~~                                                                         |
| CLASS 1<br>20 IN PIPELINE                              | WCELROY                                                                                                                   | 1000       FROM FOX ENGLIGPS DATA COLLEGED OF BASED ON SLOP         900       2. NAIP AERIAL         ACQUIRED LEAF-GROUND SAMPLE         800       HORIZONTAL ACC         700       3. USGS TOPOG         0       700         4. PROPERTY LUCE | PHOTOGRAPHY 2009<br>ON, 1 METER<br>E DISTANCE.<br>CURACY 6 METER (95%<br>CRAPHIC QUAD MAPS<br>1:24000.       |
| 1500+00 - 1538+00 201N X-52<br>FBE, 0.375 WALL, API-5L | 1538+00 - 1538+88 201N X-60,<br>POWERCRETE, 0.375 WALL, API-5L<br>1538+88 - 1550+00 201N X-52,<br>FBE, 0.375 WALL, API-5L | REFERENCE ONL<br>PLATS AS PROVI<br>HUNTER 8/27/1<br>5. NO WARRANT<br>PIPELINE LOCATION<br>MISS UTILITY OF<br>811 OR 1-800-<br>www.muwv.org<br>6. CONTOURS FI                                                                                   | LY, BASED ON TAX<br>IDED BY EUREKA<br>10.<br>TEE EXPRESSED AS TO<br>ION. VERIFY LOCATION:<br>T WEST VIRGINIA |