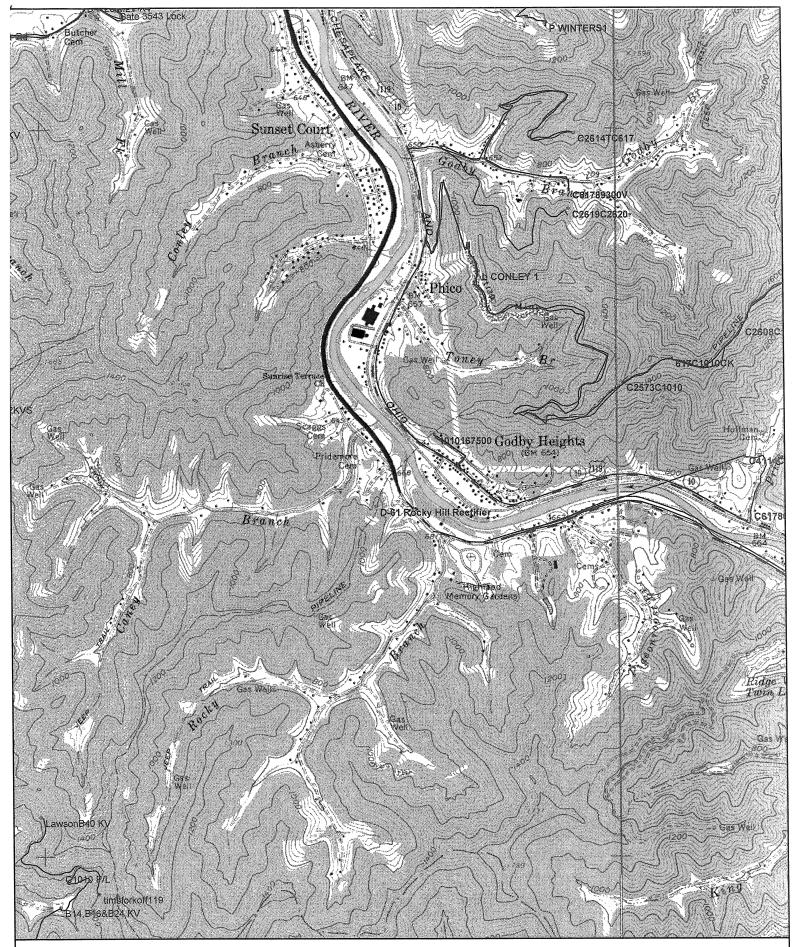

Name: CHAPMANVILLE Date: 7/18/2007 Scale: 1 inch equals 2000 feet Location: 037° 56' 18.88" N 082° 00' 57.64" W NAD 27 Caption: D-61 Rocky Hill Rectifier